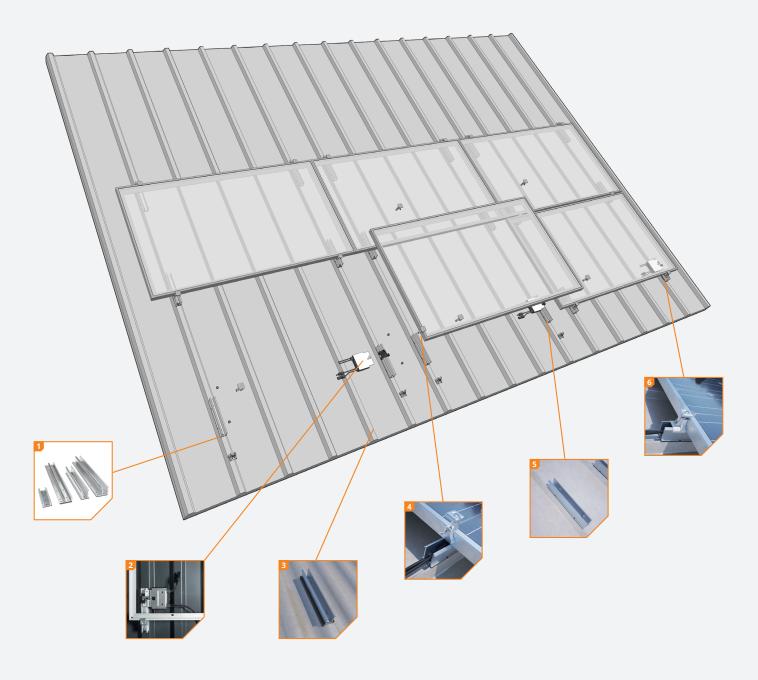

Low mounting profile (Basic): portrait or landscape
High mounting profile (Optimizer-ready): portrait or landscape

2 Fitting optimizer

The high 'Optimizerready' mounting profile provides sufficient space for all available large optimizers. Suitable for corrugated steel roof

In combination with the adapter profile, the landscape mounting profiles are also suitable for corrugated steel roofs. 4 Universal module clamp

The universal module clamp is suitable for all framed solar panels. To be used as central clamp or terminal clamp (combined with end clamp support).

Mounting profiles with rubber seals

Short mounting profiles including EPDM rubber layer.

6 Just 4 components

Only 4 components are required to install ClickFit EVO Steel Roof.