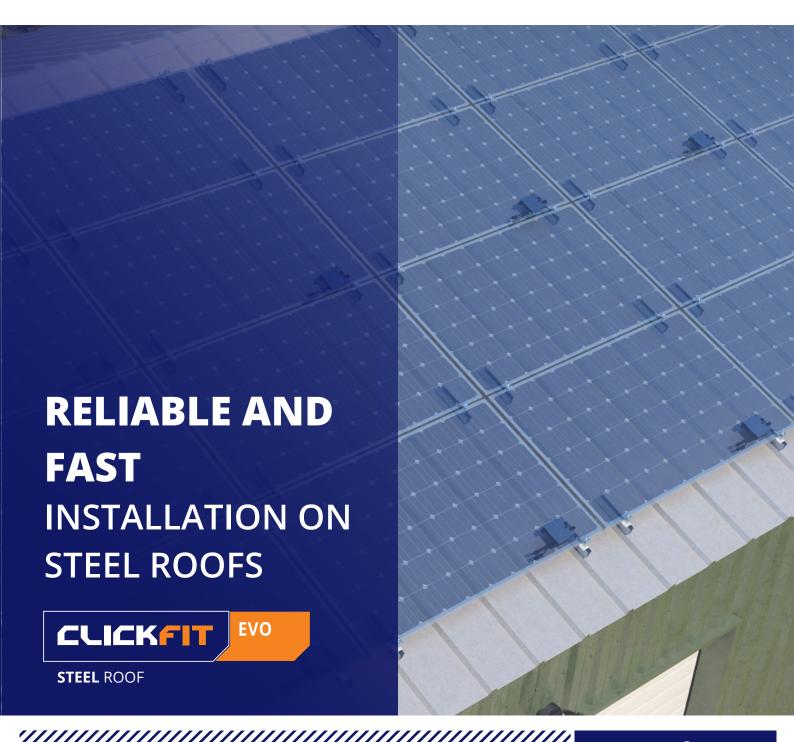

#### ClickFit EVO Steel Roof: universal, fast and flexible

ClickFit EVO Steel Roof has been specially developed for the solar installer. The system is clear and simple, consisting of just four components. ClickFit EVO Steel Roof is suitable for all common solar panels and any type of steel roof. Thanks to its unique universal properties, the system is very flexible and quick to mount.

#### For trapezoidal and corrugated steel roofs

ClickFit EVO Steel Roof mounting profiles are suitable for all types of trapezoidal and corrugated steel roofs (for landscape in combination with the adapter profile). You attach the mounting profiles directly to the trapezoidal or corrugated steel roof, vertically in the case of a landscape setup and horizontally in the case of a portrait setup.