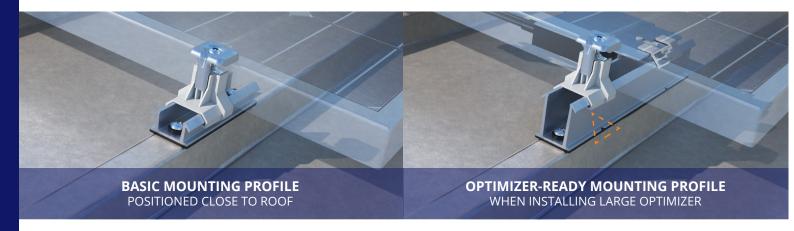

#### Compact mounting profiles including adapter profile

The compact ClickFit EVO Steel Roof mounting profiles have pre-punched holes and pre-glued EPDM rubber seals, saving you a lot of preparation. The Optimizer-ready profile (landscape) has a notch, allowing you to easily align it to the roof. This eliminates the need to apply corrections during installation. You can choose between low and high mounting profiles:

- The low 'Basic' mounting profile allows you to position the solar panels close to the roof.
- With the high 'Optimizer-ready' mounting profile, there is enough free space left to fit all the available large optimizers to be mounted under the panels.

#### Suitable for fitting optimizer

The high 'Optimizer-ready' mounting profile is suitable for fitting large optimizers under the panels.