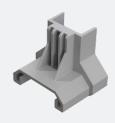

## 1.1 BASIC MOUNTING

- Low mounting profile 'Basic'Positioned close to roof
- · System contains 4 components
- Suitable for corrugated steel roof in combination with additional adapter profile

# 1.2 MOUNTING WITH OPTIMISER

- High mounting profile 'Optimizer-ready'
- · When installing large optimizer
- System contains 4 components
- Suitable for corrugated steel roof in combination with additional adapter