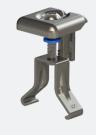

## 3. UNIVERSAL MODULE CLAMP

- Universal module clamp: suitable for all framed solar panels To be used as central clamp and terminal clamp (combined
- with end clamp support)
- Pre-assembled as standard
- Including solar panel equalisation
- · Available in grey and black

# 4. END CLAMP SUPPORT

- End clamp support for good end clamp functionality
- Available in grey and black

**STEEL ROOF** 

In combination with the adapter profile, the landscape mounting profiles are also suitable for corrugated steel roofs. 4 Universal module clamp

The universal module clamp is suitable for all framed solar panels. To be used as central clamp or terminal clamp (combined with end clamp support).