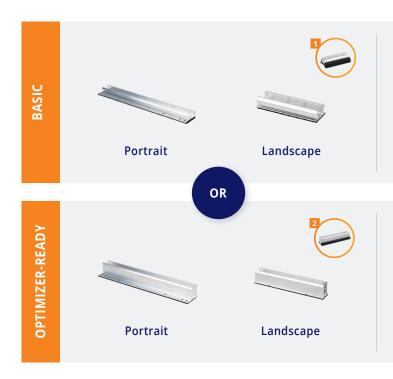

## 1.1 BASIC MOUNTING

- Low mounting profile 'Basic'Positioned close to roof
- · System contains 4 components
- Suitable for corrugated steel roof in combination with additional adapter profile

# 1.2 MOUNTING WITH OPTIMISER

- High mounting profile 'Optimizer-ready'
- · When installing large optimizer
- System contains 4 components
- Suitable for corrugated steel roof in combination with additional adapter

#### Compact mounting profiles including adapter profile

The compact ClickFit EVO Steel Roof mounting profiles have pre-punched holes and pre-glued EPDM rubber seals, saving you a lot of preparation. The Optimizer-ready profile (landscape) has a notch, allowing you to easily align it to the roof. This eliminates the need to apply corrections during installation. You can choose between low and high mounting profiles:

- The low 'Basic' mounting profile allows you to position the solar panels close to the roof.
- With the high 'Optimizer-ready' mounting profile, there is enough free space left to fit all the available large optimizers to be mounted under the panels.

Low mounting profile (Basic): portrait or landscape
High mounting profile (Optimizer-ready): portrait or landscape

2 Fitting optimizer

The high 'Optimizerready' mounting profile provides sufficient space for all available large optimizers. Suitable for corrugated steel roof